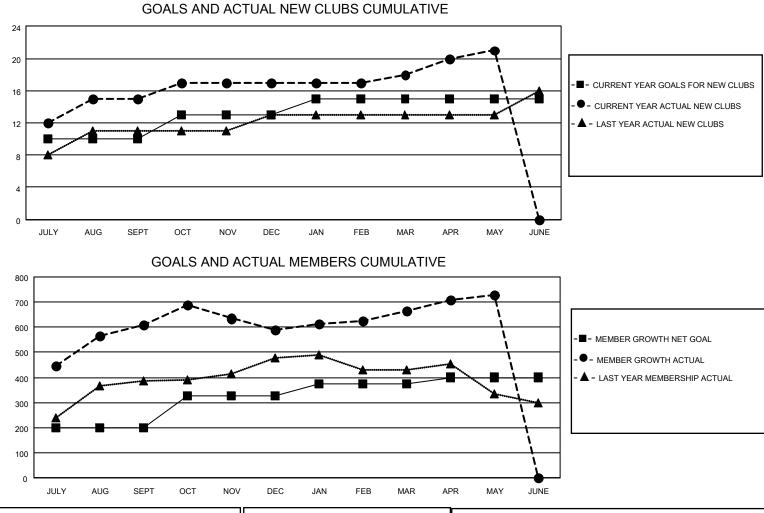

## LOCATION INDIA

District 322 F

Results as of: 5/31/2022

| Clubs                 |               |           |               | Members               |                        |                         |                                                    |
|-----------------------|---------------|-----------|---------------|-----------------------|------------------------|-------------------------|----------------------------------------------------|
| RESULTS FOR 2021-2022 |               |           |               | RESULTS FOR 2021-2022 |                        |                         |                                                    |
| QUARTER               | NEW CLUB GOAL | NEW CLUBS | DROPPED CLUBS | QUARTER               | BER GROWTH NET<br>GOAL | MEMBER GROWTH<br>ACTUAL | DROPPED<br>MEMBERS ACTUAL<br>(including transfers) |
| JULY/AUG/SEPT         | 10            | 15        | 0             | JULY/AUG/SEPT         | 200                    | 688                     | 68                                                 |
| OCT/NOV/DEC           | 3             | 2         | 2             | OCT/NOV/DEC           | 125                    | 125                     | 142                                                |
| JAN/FEB/MAR           | 2             | 1         | 0             | JAN/FEB/MAR           | 50                     | 136                     | 59                                                 |
| APR/MAY/JUNE          | 0             | 3         | 0             | APR/MAY/JUNE          | 25                     | 139                     | 71                                                 |